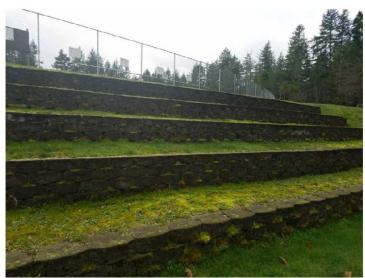

Figure 1.a-3 Grass Terracing

With further City donations (not yet committed) the terraces may be completed with concrete blocks as shown in the photos below.

Figure 1.a-4 Grass Terracing With Block Walls