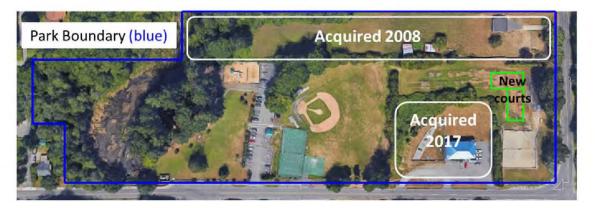

b. What is the location and ownership of the site? (owner must give final approval of completed project)
Site is on the corner of 96th Street and Crescent Valley Drive adjacent to the City of Gig Harbor's Crescent Creek Park. The new court location within the park is shown in Figure 1.b-1 below.