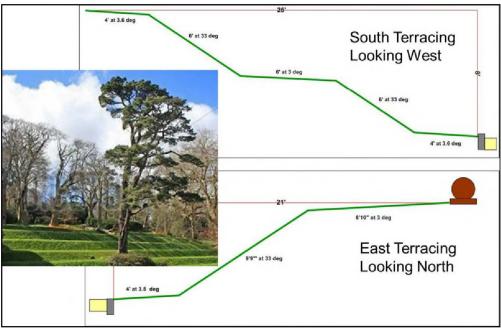

Park Enhancement Grant Program — APPLICATION — Page 2 of 12

Figure 1.a-1 Court Layout

Figure 1.a-2 Court Design

Park Enhancement Grant Program — APPLICATION — Page 3 of 12

In addition to property and cash donations, the City of Gig Harbor will grade the site to produce the large flat (slight downward grade from SE to NW for drainage) area for courts 3 and 4. It will also terrace the South and West sides of court 3 to produce a stadium effect for viewing. This will most likely be terraced grass as shown in the following diagrams.

Figure 1.a-3 Grass Terracing

With further City donations (not yet committed) the terraces may be completed with concrete blocks as shown in the photos below.

Figure 1.a-4 Grass Terracing With Block Walls