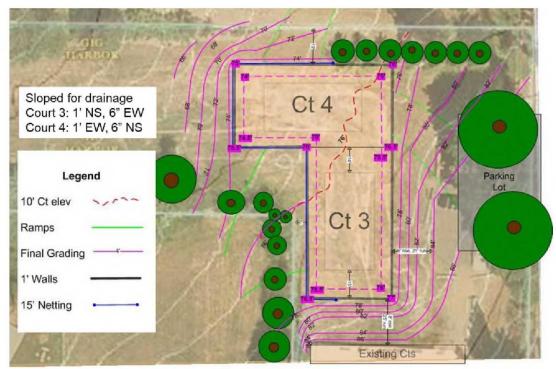

The 2019 project for two new courts includes removal of organic material, excavation and grading to level the site, and a typical design for high quality sand courts to include concrete curbs bordering the court area, a drainage system with drain pipes and drain fabric between a 6" layer of gravel and 18" of high-quality beach sand transported from ocean beaches. The design also incorporates high quality adjustable height outdoor net systems, perimeter netting on downhill sides of the courts, a water system for sprinkling the courts during hot days, a roto-tiller and other court maintenance tools, and a small shed for tool storage. Drawings of the court layout and design are shown in figures 1.a-1 and 1.a-2, respectively.

Park Enhancement Grant Program — APPLICATION — Page 2 of 12

Figure 1.a-1 Court Layout

Figure 1.a-2 Court Design

Park Enhancement Grant Program — APPLICATION — Page 3 of 12

In addition to property and cash donations, the City of Gig Harbor will grade the site to produce the large flat (slight downward grade from SE to NW for drainage) area for courts 3 and 4. It will also terrace the South and West sides of court 3 to produce a stadium effect for viewing. This will most likely be terraced grass as shown in the following diagrams.

b. What is the location and ownership of the site? (owner must give final approval of completed project)
Site is on the corner of 96th Street and Crescent Valley Drive adjacent to the City of Gig Harbor's Crescent Creek Park. The new court location within the park is shown in Figure 1.b-1 below.