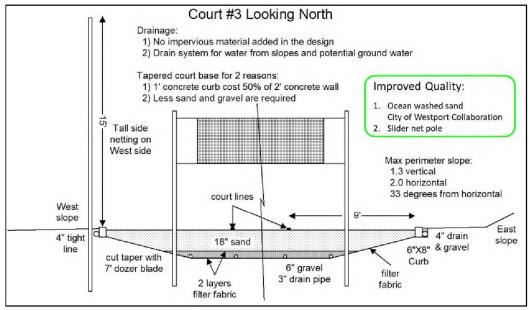

The 2019 project for two new courts includes removal of organic material, excavation and grading to level the site, and a typical design for high quality sand courts to include concrete curbs bordering the court area, a drainage system with drain pipes and drain fabric between a 6" layer of gravel and 18" of high-quality beach sand transported from ocean beaches. The design also incorporates high quality adjustable height outdoor net systems, perimeter netting on downhill sides of the courts, a water system for sprinkling the courts during hot days, a roto-tiller and other court maintenance tools, and a small shed for tool storage. Drawings of the court layout and design are shown in figures 1.a-1 and 1.a-2, respectively.

Park Enhancement Grant Program — APPLICATION — Page 2 of 12

Figure 1.a-1 Court Layout

Figure 1.a-2 Court Design

Park Enhancement Grant Program — APPLICATION — Page 3 of 12

In addition to property and cash donations, the City of Gig Harbor will grade the site to produce the large flat (slight downward grade from SE to NW for drainage) area for courts 3 and 4. It will also terrace the South and West sides of court 3 to produce a stadium effect for viewing. This will most likely be terraced grass as shown in the following diagrams.